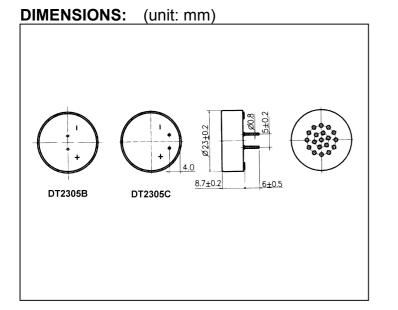

## SPECIFICATIONS:

| Model Number                | DT2305B / C    |
|-----------------------------|----------------|
| Rated Impedance             | <b>8±20%</b> Ω |
| Max. Rated Power            | 0.08(0.15)W    |
| Resonance Frequency         | 1500±200 Hz    |
| Rated Frequency Range       | 500~4000 Hz    |
| Sound Output at 10cm/1.5KHz | 73dB Min.      |
| Operating Temperature       | -20°C~+60°C    |
| Storage Temperature         | -30°C~+70°C    |
| Weight                      | 3g             |