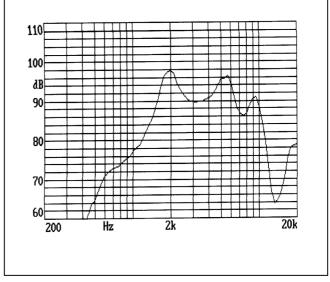

## FREQUENCY RESPONSE:

## SPECIFICATIONS:

| Model Number                | DT2305B / C    |
|-----------------------------|----------------|
| Rated Impedance             | <b>8±20%</b> Ω |
| Max. Rated Power            | 0.08(0.15)W    |
| Resonance Frequency         | 1500±200 Hz    |
| Rated Frequency Range       | 500~4000 Hz    |
| Sound Output at 10cm/1.5KHz | 73dB Min.      |
| Operating Temperature       | -20°C~+60°C    |
| Storage Temperature         | -30°C~+70°C    |
| Weight                      | 3g             |