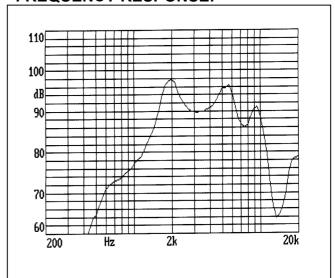

## ECHO-DYNAMIC TRANSDUCER DT2365 SERIES



## **FEATURES:**

- Small size & lightweight
- Wide range of frequency
- High sensitivity
- Long life
- Operating temperature –20°C--+70°C
- Storage temperature -30°C--+70°C





## **FREQUENCY RESPONSE:**



## **SPECIFICATIONS:**

| <u> </u>                    |              |
|-----------------------------|--------------|
| Model Number                | DT2365       |
| Rated Impedance             | 8±20%Ω       |
| Max. Rated Power            | 0.08(0.15) W |
| Resonance Frequency         | 1500±200 Hz  |
| Rated Frequency Range       | 500~4000 Hz  |
| Sound Output at 10cm/1.5KHz | 73dB Min.    |
| Operating Temperature       | -20°℃~+60°℃  |
| Storage Temperature         | -30°℃~+70°℃  |
| Weight                      | 3g           |