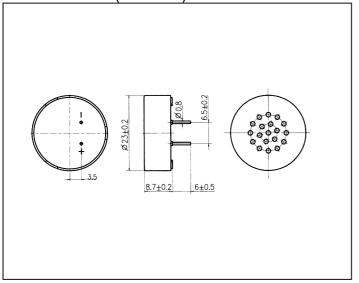

## **SPECIFICATIONS:**

| <u> </u>                    |              |
|-----------------------------|--------------|
| Model Number                | DT2365       |
| Rated Impedance             | 8±20%Ω       |
| Max. Rated Power            | 0.08(0.15) W |
| Resonance Frequency         | 1500±200 Hz  |
| Rated Frequency Range       | 500~4000 Hz  |
| Sound Output at 10cm/1.5KHz | 73dB Min.    |
| Operating Temperature       | -20°℃~+60°℃  |
| Storage Temperature         | -30°℃~+70°℃  |
| Weight                      | 3g           |