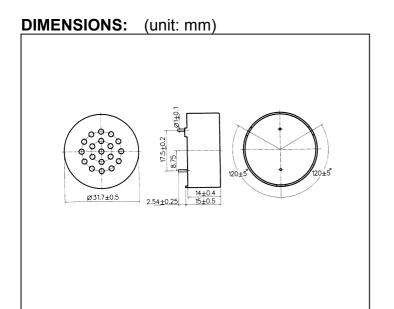

## **SPECIFICATIONS:**

| <u> </u>                    |             |
|-----------------------------|-------------|
| Model Number                | DT3115      |
| Rated Impedance             | 8±20% Ω     |
| Max. Rated Power            | 0.15(0.2) W |
| Resonance Frequency         | 1100±150 Hz |
| Rated Frequency Range       | 700~4000 Hz |
| Sound Output at 10cm/1.5KHz | 83dB Min.   |
| Operating Temperature       | -20°℃~+60°℃ |
| Storage Temperature         | -20°℃~+60°℃ |
| Weight                      | 11g         |