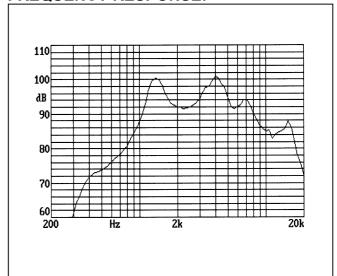

## ECHO-DYNAMIC TRANSDUCER DT3115 SERIES



## **FEATURES:**

- Small size & lightweight
- Wide range of frequency
- High sensitivity
- Long life
- Operating temperature –20°C--+70°C
- Storage temperature -30°C--+70°C



## FREQUENCY RESPONSE:



## **SPECIFICATIONS:**

| <u> </u>                    |             |
|-----------------------------|-------------|
| Model Number                | DT3115      |
| Rated Impedance             | 8±20% Ω     |
| Max. Rated Power            | 0.15(0.2) W |
| Resonance Frequency         | 1100±150 Hz |
| Rated Frequency Range       | 700~4000 Hz |
| Sound Output at 10cm/1.5KHz | 83dB Min.   |
| Operating Temperature       | -20°℃~+60°℃ |
| Storage Temperature         | -20°℃~+60°℃ |
| Weight                      | 11g         |