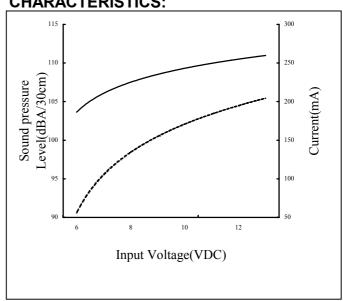

## **CHARACTERISTICS:**

Pressure level ----- Current

L=550mm, standard (changes as your request)