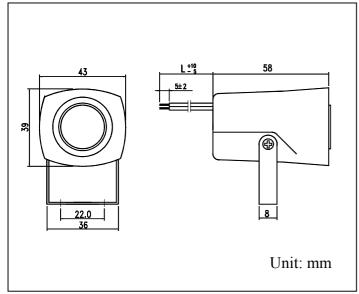

# ECHO-PIEZO BUZZER



#### **FEATURES:**

- **Loud sound output**
- Screw mounting with leadwire terminals
- Completely weatherproof
- Compatible with most alarm systems
- Operating temperature –20°C--+70°C
- Storage temperature -30°C--+70°C

# **DIMENSIONS:**



## **CHARACTERISTICS:**



Pressure level ----- Current

L=550mm, standard (changes as your request)

## **SPECIFICATIONS:**

| Model No. | Operating Voltage (VDC) | Rated<br>Voltage<br>(VDC) | Max. Current<br>at Rated<br>Voltage (mA) | Frequency<br>(kHz) | Min. Sound<br>Pressure at<br>Rated Voltage<br>(dBA/30cm) |     | Tone  | Terminal |
|-----------|-------------------------|---------------------------|------------------------------------------|--------------------|----------------------------------------------------------|-----|-------|----------|
| ESB5R3120 | 6-13                    | 12                        | 200                                      | 3.0±0.5            | 110                                                      | NIL | SIREN | LEAD     |