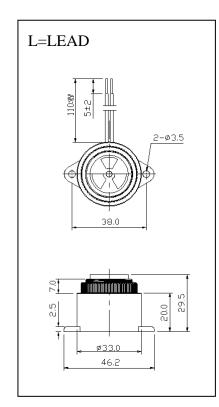

## **SPECIFICATIONS:**

| Model No. | Operating<br>Voltage | Rated<br>Voltage<br>(VDC) | Max. Current<br>at Rated<br>Voltage (mA) | Frequency<br>(kHz) | Min. Sound<br>Pressure at<br>Rated Voltage<br>(dBA/30cm) | Pulse Rate at<br>Rated Voltage<br>(Pulse/Sec) | Tone   | Terminal |
|-----------|----------------------|---------------------------|------------------------------------------|--------------------|----------------------------------------------------------|-----------------------------------------------|--------|----------|
| B54S3120  | 3-16 <b>VDC</b>      | 12VDC                     | 10                                       | 3.5±0.5            | 90                                                       | NIL                                           | SINGLE | L/P/PS   |
| B54S3240  | 3-32 <b>VDC</b>      | 24VDC                     | 10                                       | 3.5±0.5            | 90                                                       | NIL                                           | SINGLE | L/P/PS   |
| B54S31100 | 30-140VAC            | 110VAC                    | 10                                       | 3.5±0.5            | 90                                                       | NIL                                           | SINGLE | L/P/PS   |
| B54S32400 | 60-250VAC            | 240VAC                    | 10                                       | 3.5±0.5            | 90                                                       | NIL                                           | SINGLE | L/P/PS   |
| B54PN3120 | 3-16 <b>VDC</b>      | 12VDC                     | 20                                       | 3.5±0.5            | 90                                                       | 0.8~2.0                                       | PULSE  | L/P/PS   |
| B54PN3240 | 3-32 <b>VDC</b>      | 24VDC                     | 20                                       | 3.5±0.5            | 90                                                       | 0.8~2.0                                       | PULSE  | L/P/PS   |