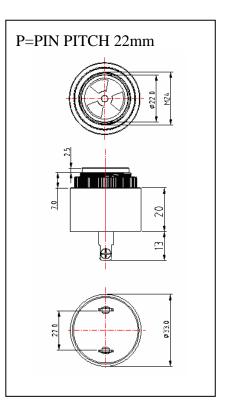

## **SPECIFICATIONS:**

| Model No. | Operating<br>Voltage | Rated<br>Voltage<br>(VDC) | Max. Current<br>at Rated<br>Voltage (mA) | Frequency<br>(kHz) | Min. Sound<br>Pressure at<br>Rated Voltage<br>(dBA/30cm) | Pulse Rate at<br>Rated Voltage<br>(Pulse/Sec) | Tone   | Terminal |
|-----------|----------------------|---------------------------|------------------------------------------|--------------------|----------------------------------------------------------|-----------------------------------------------|--------|----------|
| B54S3120  | 3-16 <b>VDC</b>      | 12VDC                     | 10                                       | 3.5±0.5            | 90                                                       | NIL                                           | SINGLE | L/P/PS   |
| B54S3240  | 3-32 <b>VDC</b>      | 24VDC                     | 10                                       | 3.5±0.5            | 90                                                       | NIL                                           | SINGLE | L/P/PS   |
| B54S31100 | 30-140VAC            | 110VAC                    | 10                                       | 3.5±0.5            | 90                                                       | NIL                                           | SINGLE | L/P/PS   |
| B54S32400 | 60-250VAC            | 240VAC                    | 10                                       | 3.5±0.5            | 90                                                       | NIL                                           | SINGLE | L/P/PS   |
| B54PN3120 | 3-16 <b>VDC</b>      | 12VDC                     | 20                                       | 3.5±0.5            | 90                                                       | 0.8~2.0                                       | PULSE  | L/P/PS   |
| B54PN3240 | 3-32 <b>VDC</b>      | 24VDC                     | 20                                       | 3.5±0.5            | 90                                                       | 0.8~2.0                                       | PULSE  | L/P/PS   |