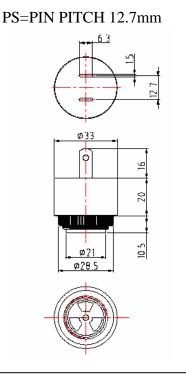

## **SPECIFICATIONS:**

| Model No. | Operating<br>Voltage | Rated<br>Voltage<br>(VDC) | Max. Current<br>at Rated<br>Voltage (mA) | Frequency<br>(kHz) | Min. Sound<br>Pressure at<br>Rated Voltage<br>(dBA/30cm) | Pulse Rate at<br>Rated Voltage<br>(Pulse/Sec) | Tone   | Terminal |
|-----------|----------------------|---------------------------|------------------------------------------|--------------------|----------------------------------------------------------|-----------------------------------------------|--------|----------|
| B54S3120  | 3-16 <b>VDC</b>      | 12VDC                     | 10                                       | 3.5±0.5            | 90                                                       | NIL                                           | SINGLE | L/P/PS   |
| B54S3240  | 3-32 <b>VDC</b>      | 24VDC                     | 10                                       | 3.5±0.5            | 90                                                       | NIL                                           | SINGLE | L/P/PS   |
| B54S31100 | 30-140VAC            | 110VAC                    | 10                                       | 3.5±0.5            | 90                                                       | NIL                                           | SINGLE | L/P/PS   |
| B54S32400 | 60-250VAC            | 240VAC                    | 10                                       | 3.5±0.5            | 90                                                       | NIL                                           | SINGLE | L/P/PS   |
| B54PN3120 | 3-16 <b>VDC</b>      | 12VDC                     | 20                                       | 3.5±0.5            | 90                                                       | 0.8~2.0                                       | PULSE  | L/P/PS   |
| B54PN3240 | 3-32 <b>VDC</b>      | 24VDC                     | 20                                       | 3.5±0.5            | 90                                                       | 0.8~2.0                                       | PULSE  | L/P/PS   |