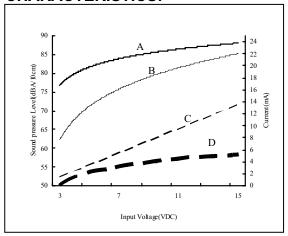

## **CHARACTERISTICS:**

| Remark — |   | (Single Sound Pressure) |
|----------|---|-------------------------|
|          | В | (Pulse Sound Pressure)  |
|          | C | (Pulse Current)         |
|          | D | (Single Current)        |