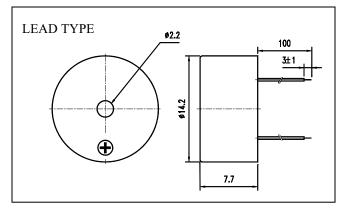

#### **DIMENSIONS:** (unit: mm)

## **SPECIFICATIONS:**

| Model No. | Operating Voltage (VDC) | Rated<br>Voltage<br>(VDC) | Max. Current<br>at Rated<br>Voltage (mA) | Frequency<br>(kHz) | Min. Sound<br>Pressure at<br>Rated Voltage<br>(dBA/10cm) | Pulse Rate<br>at Rated<br>Voltage<br>(Pulse/Sec) | Tone   | Terminal |
|-----------|-------------------------|---------------------------|------------------------------------------|--------------------|----------------------------------------------------------|--------------------------------------------------|--------|----------|
| B22S4120P | 3-15                    | 12                        | 10                                       | 3.5-4.8            | 83                                                       | NIL                                              | SINGLE | PIN      |
| B22S4120L | 3-15                    | 12                        | 10                                       | 3.5-4.8            | 83                                                       | NIL                                              | SINGLE | LEAD     |
| B22P4120P | 4.8-15                  | 12                        | 15                                       | 4.1±0.5            | 75                                                       | 2-7                                              | PULSE  | PIN      |