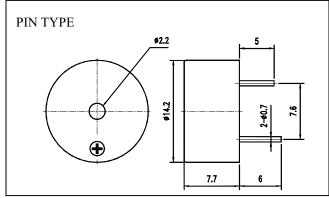

#### **DIMENSIONS:** (unit: mm)

## **SPECIFICATIONS:**

| Model No. | Operating Voltage (VDC) | Rated<br>Voltage<br>(VDC) | Max. Current<br>at Rated<br>Voltage (mA) | Frequency<br>(kHz) | Min. Sound<br>Pressure at<br>Rated Voltage<br>(dBA/10cm) | Pulse Rate<br>at Rated<br>Voltage<br>(Pulse/Sec) | Tone   | Terminal |
|-----------|-------------------------|---------------------------|------------------------------------------|--------------------|----------------------------------------------------------|--------------------------------------------------|--------|----------|
| B22S4120P | 3-15                    | 12                        | 10                                       | 3.5-4.8            | 83                                                       | NIL                                              | SINGLE | PIN      |
| B22S4120L | 3-15                    | 12                        | 10                                       | 3.5-4.8            | 83                                                       | NIL                                              | SINGLE | LEAD     |
| B22P4120P | 4.8-15                  | 12                        | 15                                       | 4.1±0.5            | 75                                                       | 2-7                                              | PULSE  | PIN      |