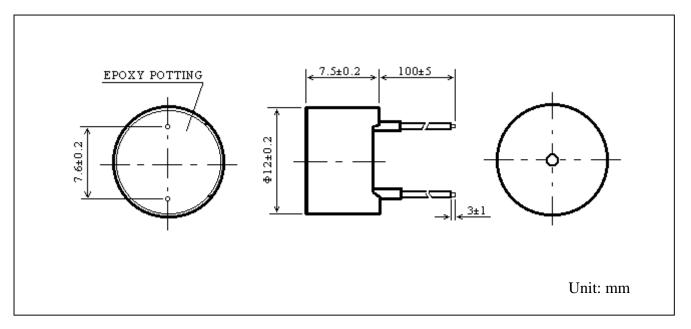

| NIL                                           | SINGLE | PIN      |
| B61S2050P | 3-7                     | 5                         | 30                                       | 2.3±0.4            | 83                                              | NIL                                           | SINGLE | PIN      |
| B61S2120P | 9-15                    | 12                        | 30                                       | 2.3±0.4            | 83                                              | NIL                                           | SINGLE | PIN      |

## ECHO-MAGNETIC BUZZER



#### **FEATURES:**

- Ultra small size
- Low current consumption
- Extremely durable
- Long life
- Operating temperature –20°C--+70°C
- Storage temperature -30°C--+70°C

#### **DIMENSIONS:**



## **SPECIFICATIONS:**

| Model No. | Operating Voltage (VDC) | Rated<br>Voltage<br>(VDC) | Max. Current<br>at Rated<br>Voltage (mA) | Frequency<br>(kHz) | Min. Sound<br>Pressure at<br>Rated Voltage<br>(dBA/10cm) | Pulse Rate at<br>Rated Voltage<br>(Pulse/Sec) | Tone   | Terminal |
|-----------|-------------------------|---------------------------|------------------------------------------|--------------------|----------------------------------------------------------|-----------------------------------------------|--------|----------|
| B61S2015L | 1.4-2                   | 1.5                       | 25                                       | 2.3 ±0.5           | 75                                                       | NIL                                           | SINGLE | LEAD