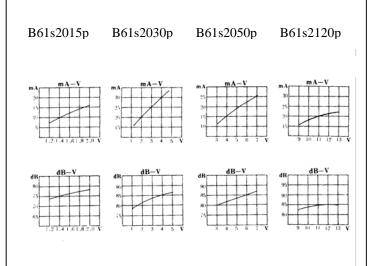

## **CHARACTERISTICS:**

#### **SPECIFICATIONS:**

| Model No. | Operating Voltage (VDC) | Rated<br>Voltage<br>(VDC) | Max. Current<br>at Rated<br>Voltage (mA) | Frequency<br>(kHz) | Min. Sound Pressure at Rated Voltage (dBA/10cm) | Pulse Rate at<br>Rated Voltage<br>(Pulse/Sec) | Tone   | Terminal |
|-----------|-------------------------|---------------------------|------------------------------------------|--------------------|-------------------------------------------------|-----------------------------------------------|--------|----------|
| B61S2015P | 1.4-2                   | 1.5                       | 25                                       | 2.3±0.5            | 75                                              | NIL                                           | SINGLE | PIN      |
| B61S2030P | 2-5                     | 3                         | 30                                       | 2.3±0.4            | 82                                              | NIL                                           | SINGLE | PIN      |
| B61S2050P | 3-7                     | 5                         | 30                                       | 2.3±0.4            | 83                                              | NIL                                           | SINGLE | PIN      |
| B61S2120P | 9-15                    | 12                        | 30                                       | 2.3±0.4            | 83                                              | NIL                                           | SINGLE | PIN      |