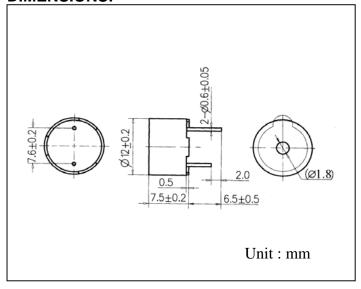

# ECHO-MAGNETIC BUZZER



#### **FEATURES:**

- Ultra small size
- Low current consumption
- Extremely durable
- Long life
- Operating temperature –20°C--+70°C
- Storage temperature -30<sup>o</sup>C--+70<sup>o</sup>C

### **DIMENSIONS:**



## **CHARACTERISTICS:**



#### **SPECIFICATIONS:**

| Model No. | Operating Voltage (VDC) | Rated<br>Voltage<br>(VDC) | Max. Current<br>at Rated<br>Voltage (mA) | Frequency<br>(kHz) | Min. Sound Pressure at Rated Voltage (dBA/10cm) | Pulse Rate at<br>Rated Voltage<br>(Pulse/Sec) | Tone   | Terminal |
|-----------|-------------------------|---------------------------|------------------------------------------|--------------------|-------------------------------------------------|-----------------------------------------------|--------|----------|
| B61S2015P | 1.4-2                   | 1.5                       | 25                                       | 2.3±0.5            | 75                                              | NIL                                           | SINGLE | PIN