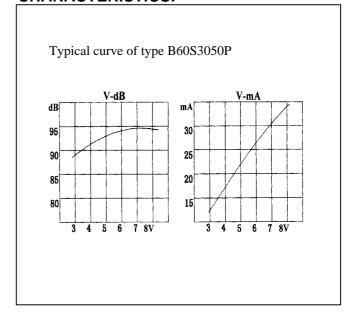

# ECHO-MAGNETIC BUZZER



## **FEATURES:**

- Ultra small size
- Low current consumption
- Extremely durable
- Long life
- Operating temperature −20°C--+70°C
- Storage temperature -30<sup>o</sup>C--+70<sup>o</sup>C

## **DIMENSIONS:**



# **CHARACTERISTICS:**



# **SPECIFICATIONS:**

| Model No. | Operating<br>Voltage<br>(VDC) | Rated<br>Voltage<br>(VDC) | Max. Current<br>at Rated<br>Voltage (mA) | Frequency<br>(kHz) | Min. Sound Pressure at Rated Voltage (dBA/10cm) | Pulse Rate at<br>Rated Voltage<br>(Pulse/Sec) | Tone   | Terminal |
|-----------|-------------------------------|---------------------------|------------------------------------------|--------------------|-------------------------------------------------|-----------------------------------------------|--------|----------|
| B60S3015P | 1.4-2                         | 1.5                       | 25                                       | 3.1±0.5            | 75                                              | NIL                                           | SINGLE | PIN      |
| B60S3