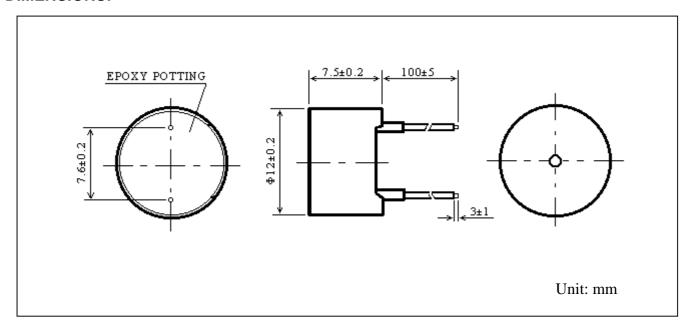

| SINGLE | PIN      |
| B60S3050P | 3-7                           | 5                         | 30                                       | 3.1±0.3            | 83                                              | NIL                                           | SINGLE | PIN      |
| B60S3120P | 9-15                          | 12                        | 30                                       | 3.1±0.3            | 83                                              | NIL                                           | SINGLE | PIN      |

# **B60 SERIES**

# ECHO-MAGNETIC BUZZER



## **FEATURES:**

- Ultra small size
- Low current consumption
- Extremely durable
- Long life
- Operating temperature –20°C--+70°C
- Storage temperature -30°C--+70°C

#### **DIMENSIONS:**



### **SPECIFICATIONS:**

| Model No. | Operating<br>Voltage<br>(VDC) | Rated<br>Voltage<br>(VDC) | Max. Current<br>at Rated<br>Voltage (mA) | Frequency<br>(kHz) | Min. Sound<br>Pressure at<br>Rated Voltage<br>(dBA/10cm) | Pulse Rate at<br>Rated Voltage<br>(Pulse/Sec) | Tone   | Terminal |
|-----------|-------------------------------|---------------------------|------------------------------------------|--------------------|----------------------------------------------------------|-----------------------------------------------|--------|----------|
| B60S3015L | 1.4-2                         | 1.5                       | 25                                       | 3.1 ±0.5           | 75                                                       | NIL