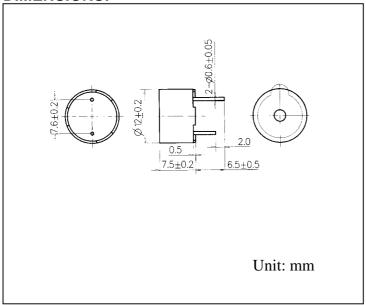

# ECHO-MAGNETIC BUZZER



## **FEATURES:**

- Ultra small size
- Low current consumption
- Extremely durable
- Long life
- Operating temperature −20°C--+70°C
- Storage temperature -30<sup>o</sup>C--+70<sup>o</sup>C

## **DIMENSIONS:**



# **CHARACTERISTICS:**



# **SPECIFICATIONS:**

| Model No. | Operating<br>Voltage<br>(VDC) | Rated<br>Voltage<br>(VDC) | Max. Current<br>at Rated<br>Voltage (mA) | Frequency<br>(kHz) | Min. Sound Pressure at Rated Voltage (dBA/10cm) | Pulse Rate at<br>Rated Voltage<br>(Pulse/Sec) | Tone   | Terminal |
|-----------|-------------------------------|---------------------------|------------------------------------------|--------------------|-------------------------------------------------|-----------------------------------------------|--------|----------|
| B60S3015P | 1.4-2                         | 1.5                       | 25                                       | 3.1±0.5            | 75                                              | NIL                                           | S